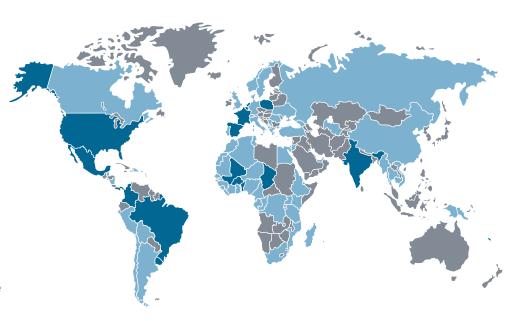

# Where we work

#### Antea Group:

- € 447 million total revenue
- Over 3.200 employees all over the world
- Over 90 offices on 5 continents
- Member of Inogen Environmental Alliance
- Subsidiary of Oranjewoud N.V.